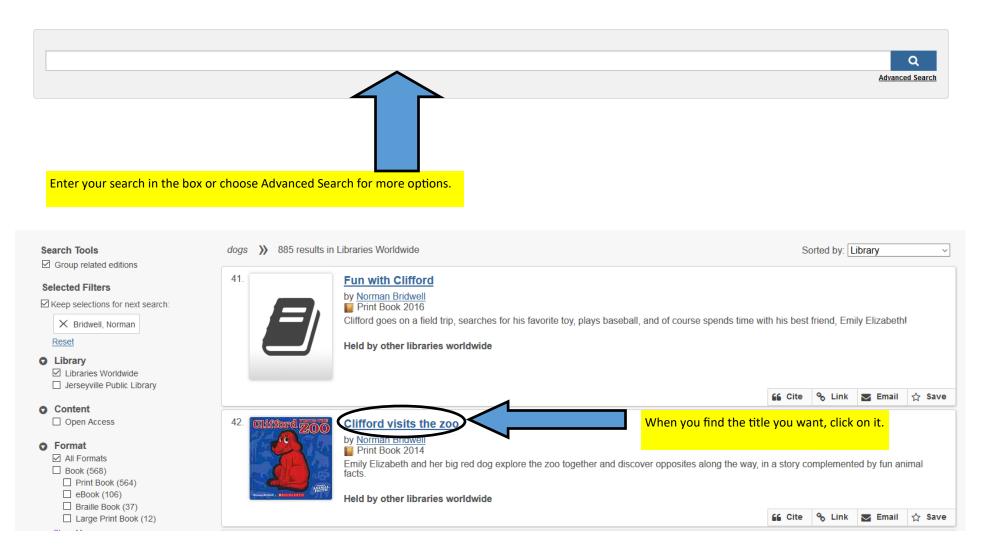

Still can't find what you want? Try WorldCat Discovery to "Search Jerseyville PL and Beyond."

Click on WorldCat Discovery link.

Search Jerseyville Public Library and beyond.

| Clifford visits the z | 00                                                                                |                         |    |      |        |        |       |   | 8    |
|-----------------------|-----------------------------------------------------------------------------------|-------------------------|----|------|--------|--------|-------|---|------|
|                       |                                                                                   |                         | 66 | Cite | 🗞 Link | $\sim$ | Email | ☆ | Save |
| Clifford Z000         | by <u>Norman Bridwell</u> (Author<br>Print Book 2014<br>Held by other libraries w |                         |    |      |        |        |       |   |      |
|                       |                                                                                   |                         |    |      |        |        |       |   |      |
| • Explore Editions a  | and Formats                                                                       | Next click on "Request" |    |      |        |        |       |   |      |
| Check Availability    | ough Interlibrary Loan 🗗                                                          | 3                       |    |      |        |        |       |   |      |